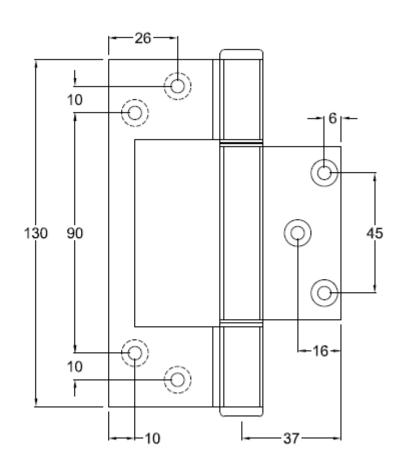

## A105 Aluminium Interfold Hinge 130mm

#### **SPECIFICATION**

- Hinge Type: Interfold Hinge
- Material: High strength Aluminium Alloy T6 minimum tensile 254 mpa
- **Hinge Pin:** 6mm Diameter Stainless Steel 304 grade
- Bushes: Flanged Nylon
- Knuckle: Squareline Heavy Duty
- Endcaps: Aluminium Pressed Interference fit
- Face Fix: N/A
- Hinge Positioning Locator: Yes
- Maximum Weight Capacity: 80kg's 3 Hinges