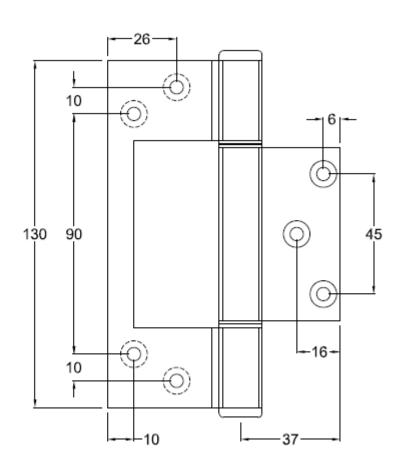

## A105 Aluminium Interfold Hinge 130mm

#### **SPECIFICATION**

- Hinge Type: Interfold Hinge
- Material: High strength Aluminium Alloy T6 minimum tensile 254 mpa
- Hinge Pin: 6mm Diameter Stainless Steel 304 grade
- Bushes: Flanged Nylon
- Knuckle: Squareline Heavy Duty
- Endcaps: Aluminium Pressed Interference fit
- Face Fix: N/A
- Hinge Positioning Locator: Yes
- Maximum Weight Capacity: 80kg's 3 Hinges