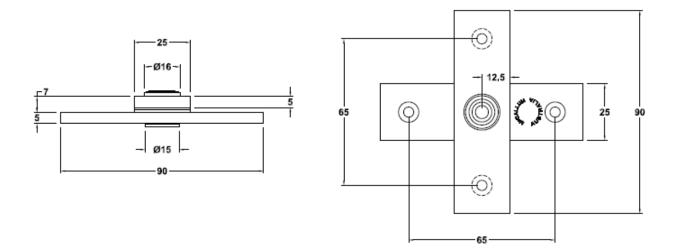

## **Technical Data Sheet**

## P436 Flat Strap Centre line Pivot

| <ul> <li>SPECIFICATION</li> <li>Pivot Type: Centre Line</li> <li>Pivot: High strength Aluminium Alloy T6<br/>minimum tensile 254 mpa</li> <li>Rivet: Steel Zinc Plated</li> <li>Bushes: Nylon 6 Bearing Bush</li> <li>Geometry: Centre line non-handed Pivots</li> <li>Maximum Weight Capacity: 50kg</li> </ul> | <ul> <li>INSTALLATION GUIDE</li> <li>Door Thickness 35 - 45mm</li> <li>Suitable for Timber doors</li> <li>Suits both open in and open out doors</li> <li>As a guide suits standard doors up to: <ul> <li>2400 high x 920 wide up to 50kg</li> </ul> </li> </ul> |
|-----------------------------------------------------------------------------------------------------------------------------------------------------------------------------------------------------------------------------------------------------------------------------------------------------------------|-----------------------------------------------------------------------------------------------------------------------------------------------------------------------------------------------------------------------------------------------------------------|
| FINISH <ul> <li>P435SIL – Silver Powder Coat</li> </ul>                                                                                                                                                                                                                                                         | <ul><li>FIXING</li><li>Fastening screws supplied</li></ul>                                                                                                                                                                                                      |