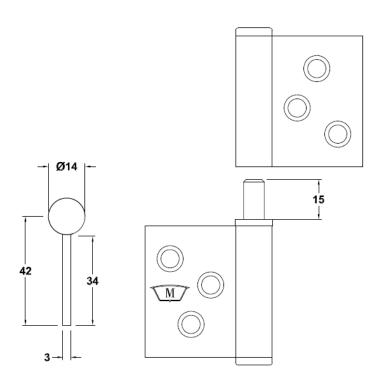

### **SPECIFICATION**

- Hinge Type: Lift Off Butt Non-Handed
- Material: Stainless Steel 304 grade
- **Hinge Pin:** 6.9mm Diameter Stainless Steel 304 grade
- Bearing: Bearing Washer Stainless Steel 304 grade
- Knuckle: Round
- Endcaps: Stainless Steel 304 grade Pressed Interference fit
- Maximum Weight Capacity: 25kg's 3 Hinges

#### **INSTALLATION GUIDE**

- Minimum Door Thickness 35mm
- Suitable for Timber & Aluminium doors & frames
- As a guide doors:
  - o 2040 high x 820 x 25kg's 3 hinges
- Recommended that the minimum of 3 hinges be used with the top hinge located as high as possible

#### **FIXING**

- · Fastening screws supplied
- Metal fixings 10G x 12mm, 304SS undercut countersunk self-tapping Phillips drive screw
- Timber fixings 10G x 32mm 304SS Type AB self-tapping Phillips drive screw