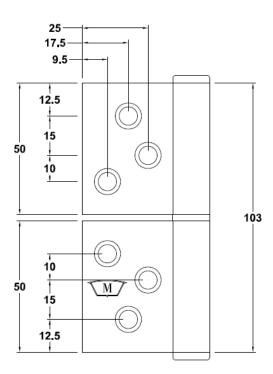

### **SPECIFICATION**

- Hinge Type: Lift Off Butt Non-Handed
- Material: Stainless Steel 304 grade
- **Hinge Pin:** 6.9mm Diameter Stainless Steel 304 grade
- Bearing: Bearing Washer Stainless Steel 304 grade
- Knuckle: Round
- Endcaps: Stainless Steel 304 grade Pressed Interference fit
- Maximum Weight Capacity: 25kg's 3 Hinges

#### **FIXING**

- · Fastening screws supplied
- Metal fixings 10G x 12mm, 304SS undercut countersunk self-tapping Phillips drive screw
- Timber fixings 10G x 32mm 304SS Type AB self-tapping Phillips drive screw