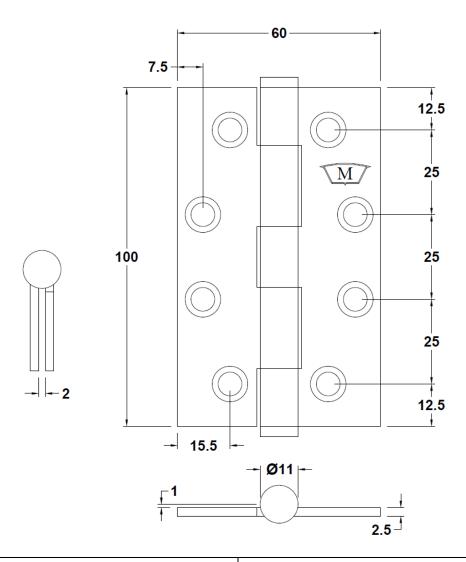

# S210 Stainless Steel Butt Hinge 100x60x2.5mm Fixed Pin

### **SPECIFICATION**

- **Hinge Type:** Narrow Butt Fixed Pin
- Material: Stainless Steel 304 grade
- **Hinge Pin:** 6.9mm Diameter Stainless Steel 304 grade
- Bearing: N/AKnuckle: Round
- Endcaps: Stainless Steel 304 grade Pressed
- Interference fit
  Fire Rated: N/A