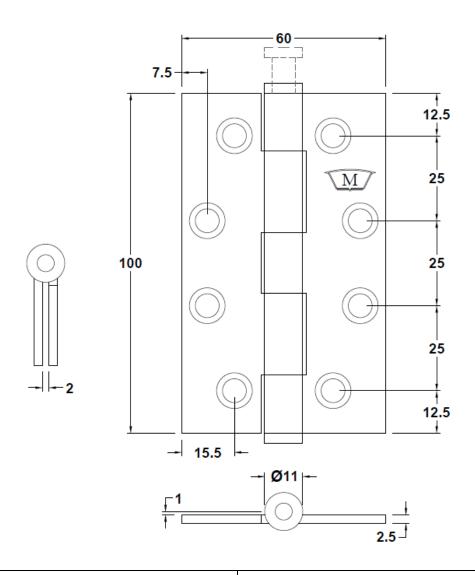

# S211 Stainless Steel Butt Hinge 100x60x2.5mm Loose Pin

## **SPECIFICATION**

- Hinge Type: Narrow Butt Loose Pin
- Material: Stainless Steel 304 grade
- **Hinge Pin:** 6.9mm Diameter Stainless Steel 304 grade
- Bearing: N/AKnuckle: Round
- Endcaps: Stainless Steel 304 grade Pressed
- Interference fit
  Fire Rated: N/A