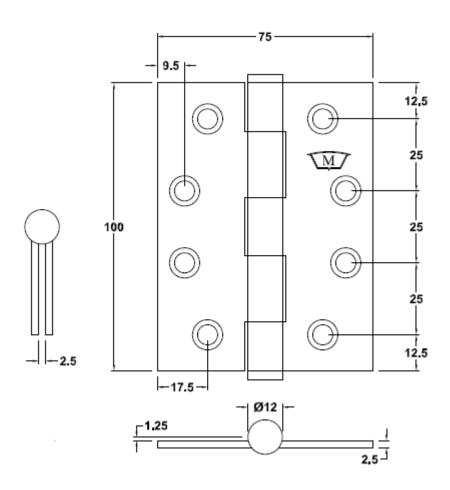

## **SPECIFICATION**

- **Hinge Type:** Broad Butt Fixed Pin
- Material: Stainless Steel 304 grade
- **Hinge Pin:** 6.9mm Diameter Stainless Steel 304 grade
- Bearing: N/A
- Knuckle: Round
- Endcaps: Stainless Steel 304 grade Pressed Interference fit
- **Fixing Holes:** Industry Standard hole pattern to suit pressed metal frames
- Fire Rated: Yes