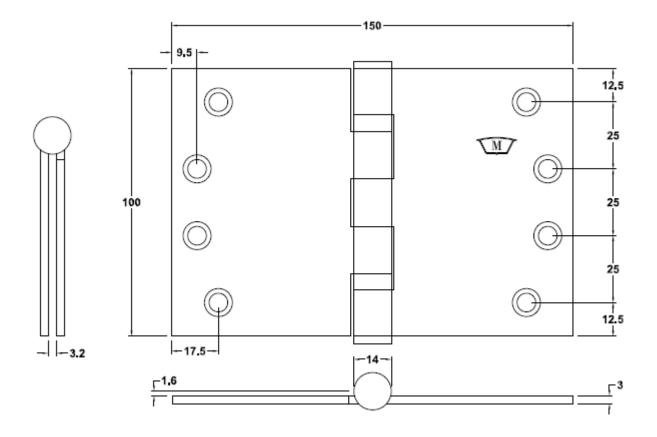

## S240 Stainless Steel Bearing Wide Throw Hinge 100x150x3.0mm

| SPECIFICATION                                       | INSTALLATION GUIDE                                                  |
|-----------------------------------------------------|---------------------------------------------------------------------|
| Hinge Type: Ball Bearing Wide Throw Butt            | Minimum Door Thickness 35mm                                         |
| Material: Stainless Steel 304 grade                 | Suitable for Timber doors with Timber or Metal                      |
| <b>C</b>                                            | frames                                                              |
| • Hinge Pin: 6.9mm Diameter Stainless Steel 304     |                                                                     |
| grade                                               | As a guide doors:                                                   |
| Bearing: Stainless Steel – Cage & Bearing           | <ul> <li>2040 high x 820 wide – 3 hinges</li> </ul>                 |
| Knuckle: Round                                      | Recommended that the minimum of 3 hinges be                         |
| Endcaps: Stainless Steel 304 grade Pressed          | used with the top hinge located as high as                          |
| Interference fit                                    | possible                                                            |
| Fixing Holes: Industry Standard hole pattern to     |                                                                     |
| suit pressed metal frames                           |                                                                     |
| <ul> <li>Fire Rated: N/A</li> </ul>                 | FIXING                                                              |
|                                                     | Fastening screws supplied                                           |
|                                                     | <ul> <li>Metal fixings – M5 x 12mm, Countersunk Phillips</li> </ul> |
|                                                     | Stainless Steel metal screw                                         |
| FINISH                                              |                                                                     |
| <ul> <li>S240SSS – Satin Stainless Steel</li> </ul> | • Timber fixings – 10G x 32mm 304SS type AB                         |
|                                                     | self-tapping Phillips drive screw                                   |
|                                                     |                                                                     |