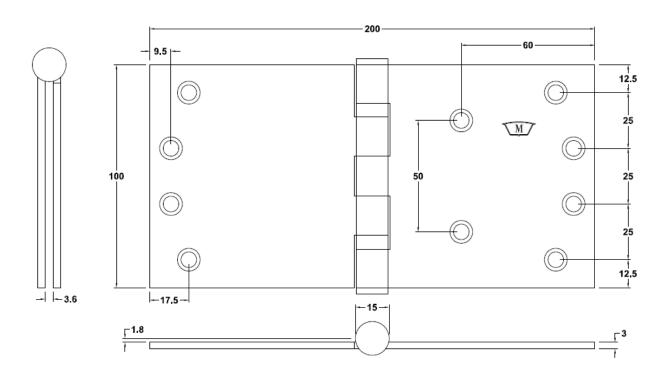

### **SPECIFICATION**

- Hinge Type: Ball Bearing Wide Throw Butt
- Material: Stainless Steel 304 grade
- **Hinge Pin:** 6.9mm Diameter Stainless Steel 304 grade
- Bearing: Stainless Steel Cage & Bearing
- Knuckle: Round
- Endcaps: Stainless Steel 304 grade Pressed Interference fit
- **Fixing Holes:** Industry Standard hole pattern to suit pressed metal frames
- Fire Rated: N/A