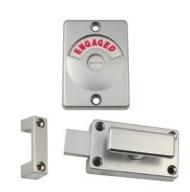

## 100A\_LOCK\_SCP

100A T Handle Lock & Indicator Set - Visible Fix

## Specification

| Components | Indicator<br>Turnbolt<br>Staple                                                                                                                                                                                                                                                                                                                                                                                                                                                                                                                                                                                                                                                                                                                                                                                                                                                                                                                                                                                                                        |
|------------|--------------------------------------------------------------------------------------------------------------------------------------------------------------------------------------------------------------------------------------------------------------------------------------------------------------------------------------------------------------------------------------------------------------------------------------------------------------------------------------------------------------------------------------------------------------------------------------------------------------------------------------------------------------------------------------------------------------------------------------------------------------------------------------------------------------------------------------------------------------------------------------------------------------------------------------------------------------------------------------------------------------------------------------------------------|
| Material   | Diecast Zinc, Alloy ZP3                                                                                                                                                                                                                                                                                                                                                                                                                                                                                                                                                                                                                                                                                                                                                                                                                                                                                                                                                                                                                                |
| Finish     | Satin Chrome Plate                                                                                                                                                                                                                                                                                                                                                                                                                                                                                                                                                                                                                                                                                                                                                                                                                                                                                                                                                                                                                                     |
| Mounting   | Screw Fix                                                                                                                                                                                                                                                                                                                                                                                                                                                                                                                                                                                                                                                                                                                                                                                                                                                                                                                                                                                                                                              |
|            | $Supplied \ with universal \ fixing \ pack \ to \ suit \ board \ thickness \ variation \ between \ 13mm \ to \ 40mm$                                                                                                                                                                                                                                                                                                                                                                                                                                                                                                                                                                                                                                                                                                                                                                                                                                                                                                                                   |
|            | $For board\ thickness\ outside\ this\ range\ please\ contact\ the\ Metlam\ Australia\ Customer\ Service\ Team\ on\ 1300\ Metlam\ Australia\ Customer\ Service\ Team\ On\ On\ On\ On\ On\ On\ On\ On\ On\ On$ |
| Optional   | Lift Off Staple: 117_STAPLE_SCP Concealed Lift Off Staple: 117C STAPLE SCP                                                                                                                                                                                                                                                                                                                                                                                                                                                                                                                                                                                                                                                                                                                                                                                                                                                                                                                                                                             |