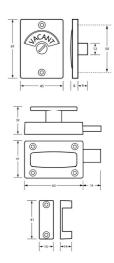

## 100A\_LOCK\_SCP

100A T Handle Lock & Indicator Set - Visible Fix

## Specification

| Components | Indicator<br>Turnbolt<br>Staple                                                                                                                                                                                                                                                                                                                                                                                                                                                                                                                                                                                                                                                                                                                                                                                                                                                                                                                                                                                                                        |
|------------|--------------------------------------------------------------------------------------------------------------------------------------------------------------------------------------------------------------------------------------------------------------------------------------------------------------------------------------------------------------------------------------------------------------------------------------------------------------------------------------------------------------------------------------------------------------------------------------------------------------------------------------------------------------------------------------------------------------------------------------------------------------------------------------------------------------------------------------------------------------------------------------------------------------------------------------------------------------------------------------------------------------------------------------------------------|
| Material   | Diecast Zinc, Alloy ZP3                                                                                                                                                                                                                                                                                                                                                                                                                                                                                                                                                                                                                                                                                                                                                                                                                                                                                                                                                                                                                                |
| Finish     | Satin Chrome Plate                                                                                                                                                                                                                                                                                                                                                                                                                                                                                                                                                                                                                                                                                                                                                                                                                                                                                                                                                                                                                                     |
| Mounting   | Screw Fix                                                                                                                                                                                                                                                                                                                                                                                                                                                                                                                                                                                                                                                                                                                                                                                                                                                                                                                                                                                                                                              |
|            | $Supplied \ with universal \ fixing \ pack \ to \ suit \ board \ thickness \ variation \ between \ 13mm \ to \ 40mm$                                                                                                                                                                                                                                                                                                                                                                                                                                                                                                                                                                                                                                                                                                                                                                                                                                                                                                                                   |
|            | $For board\ thickness\ outside\ this\ range\ please\ contact\ the\ Metlam\ Australia\ Customer\ Service\ Team\ on\ 1300\ Metlam\ Australia\ Customer\ Service\ Team\ On\ On\ On\ On\ On\ On\ On\ On\ On\ On$ |
| Optional   | Lift Off Staple: 117_STAPLE_SCP Concealed Lift Off Staple: 117C STAPLE SCP                                                                                                                                                                                                                                                                                                                                                                                                                                                                                                                                                                                                                                                                                                                                                                                                                                                                                                                                                                             |