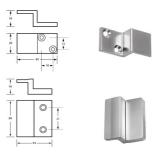

## Specification

| Components | Indicator<br>Turnbolt<br>Staple                                                                                                                                                                                                                                                                                                                                                                                                                                                                                                                                                                                                                                                                                                                                                                                                                                                                                                                                                                                                                        |
|------------|--------------------------------------------------------------------------------------------------------------------------------------------------------------------------------------------------------------------------------------------------------------------------------------------------------------------------------------------------------------------------------------------------------------------------------------------------------------------------------------------------------------------------------------------------------------------------------------------------------------------------------------------------------------------------------------------------------------------------------------------------------------------------------------------------------------------------------------------------------------------------------------------------------------------------------------------------------------------------------------------------------------------------------------------------------|
| Material   | Diecast Zinc, Alloy ZP3                                                                                                                                                                                                                                                                                                                                                                                                                                                                                                                                                                                                                                                                                                                                                                                                                                                                                                                                                                                                                                |
| Finish     | Satin Chrome Plate                                                                                                                                                                                                                                                                                                                                                                                                                                                                                                                                                                                                                                                                                                                                                                                                                                                                                                                                                                                                                                     |
| Mounting   | Screw Fix                                                                                                                                                                                                                                                                                                                                                                                                                                                                                                                                                                                                                                                                                                                                                                                                                                                                                                                                                                                                                                              |
|            | $Supplied \ with universal \ fixing \ pack \ to \ suit \ board \ thickness \ variation \ between \ 13mm \ to \ 40mm$                                                                                                                                                                                                                                                                                                                                                                                                                                                                                                                                                                                                                                                                                                                                                                                                                                                                                                                                   |
|            | $For board\ thickness\ outside\ this\ range\ please\ contact\ the\ Metlam\ Australia\ Customer\ Service\ Team\ on\ 1300\ Metlam\ Australia\ Customer\ Service\ Team\ On\ On\ On\ On\ On\ On\ On\ On\ On\ On$ |
| Optional   | Lift Off Staple: 117_STAPLE_SCP Concealed Lift Off Staple: 117C STAPLE SCP                                                                                                                                                                                                                                                                                                                                                                                                                                                                                                                                                                                                                                                                                                                                                                                                                                                                                                                                                                             |