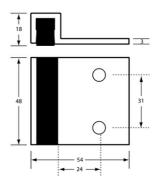

## Specification

| Material   | Brass<br>Rubber Insert |
|------------|------------------------|
| Finish     | Satin Chrome Plate     |
| Mounting   | Screw Fix              |
| Dimensions | 48mm x 54mm x 18mm     |