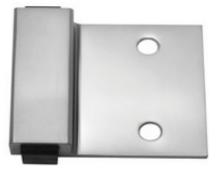

## 101\_BUMP\_SCP

101 Door Bumper - Visual Fix

## Specification

| Material   | Brass<br>Rubber Insert |
|------------|------------------------|
| Finish     | Satin Chrome Plate     |
| Mounting   | Screw Fix              |
| Dimensions | 48mm x 54mm x 18mm     |