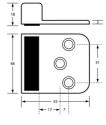

## Specification

| Material       | Diecast Zinc, Alloy ZP3 Rubber Insert ABS Snap On Cover                                                                                 |
|----------------|-----------------------------------------------------------------------------------------------------------------------------------------|
| Finish         | 101C_BUMP_SCP: Satin Chrome Plate 101C_BUMP_BCP: Bright Chrome Plate 101C_BUMP_SPP: Satin Pearl Plate 101C_BUMP_SNP: Satin Nickel Plate |
| Also Available | 101C BUMP ANMB: Antimicrobial                                                                                                           |
| Mounting       | Concealed Screw Fix or Bolt Through                                                                                                     |
| Dimensions     | 48mm×55mm×18mm                                                                                                                          |
| Note           | For Bolt Through use 101C FACEPLATE Concealed Fix Face Plate (Available in Satin Chrome Plate, Bright Chrome Plate and Satin            |