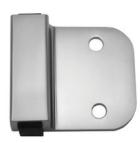

## 101R\_BUMP\_SCP

101R Round Edge Door Bumper - Visual Fix

## Specification

| Material   | Brass, Rubber Insert              |
|------------|-----------------------------------|
| Finish     | Satin Chrome Plate                |
| Mounting   | Screw Fix or Bolt Through         |
| Dimensions | 48mm x 55mm x 18mm<br>31mm C to C |