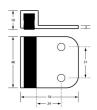

## Specification

| Material   | Brass, Rubber Insert              |
|------------|-----------------------------------|
| Finish     | Satin Chrome Plate                |
| Mounting   | Screw Fix or Bolt Through         |
| Dimensions | 48mm x 55mm x 18mm<br>31mm C to C |