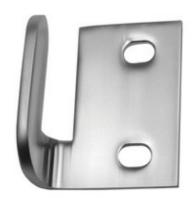

## 103\_RHSTAPLE\_SCP

103 Right Hand Lift Off Staple

## **Specification**

| Material   | Brass                                         |
|------------|-----------------------------------------------|
| Finish     | Satin Chrome Plate                            |
| Mounting   | Bolt Through                                  |
| Dimensions | 40mm x 50mm x 25mm<br>31mm C to C             |
| Note       | Use with Left Hand Bolt Through Gravity Hinge |