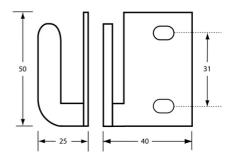

## **Specification**

| Material   | Brass                                         |
|------------|-----------------------------------------------|
| Finish     | Satin Chrome Plate                            |
| Mounting   | Bolt Through                                  |
| Dimensions | 40mm x 50mm x 25mm<br>31mm C to C             |
| Note       | Use with Left Hand Bolt Through Gravity Hinge |