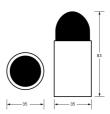

## ML0670CLR

Skirting or Wall Mounted Door Stop

## Specification

| Material | Die Cast Aluminium, Rubber Bumper                 |
|----------|---------------------------------------------------|
| Finish   | Clear Anodised Aluminium with Black Rubber Bumper |
| Mounting | Surface Mount Concealed Fix                       |