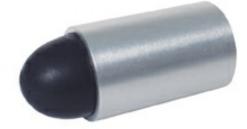

## ML0670CLR

Skirting or Wall Mounted Door Stop

## Specification

| Material | Die Cast Aluminium, Rubber Bumper                 |
|----------|---------------------------------------------------|
| Finish   | Clear Anodised Aluminium with Black Rubber Bumper |
| Mounting | Surface Mount Concealed Fix                       |