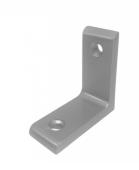

## ML121\_6MMCSK\_ANMB

121 Angle Bracket in Antimicrobial

## Specification

| Material       | Aluminium                                                                 |
|----------------|---------------------------------------------------------------------------|
| Finish         | Antimicrobial Coated                                                      |
| Specify        | ML121_6MMCSK_ANMB                                                         |
| Features       | 6mm thick bracket with 6mmØ hole                                          |
| Screw Holes    | Countersunk (CSK)                                                         |
| Also Available | ML121 6MMCSK ALU MKII: Aluminium<br>ML121 6MMCSK DESIGNER: Designer Black |
|                |                                                                           |