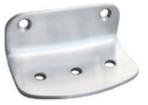

## **ML241**

Soap Dish in Satin Stainless Steel

## Specification

| Material     | #304 Stainless Steel formed from single piece<br>#7 Gauge Stainless Steel                   |
|--------------|---------------------------------------------------------------------------------------------|
| Finish       | Satin Stainless Steel                                                                       |
| Features     | 3 drip holes for draining<br>Comes with x 2 Security Screws (Tamper Resistant)              |
| Mounting     | Surface Mount Visible Fix - 89mm C to C                                                     |
| Overall Size | 127mmW x 54mmH x 76.5mmD                                                                    |
| Note         | * This unit is accessible compliant when installed in accordance with AS1428.1. guidelines. |