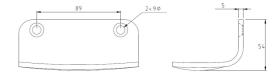

## Specification

| Material     | #304 Stainless Steel formed from single piece<br>#7 Gauge Stainless Steel                   |
|--------------|---------------------------------------------------------------------------------------------|
| Finish       | Satin Stainless Steel                                                                       |
| Features     | 3 drip holes for draining<br>Comes with x 2 Security Screws (Tamper Resistant)              |
| Mounting     | Surface Mount Visible Fix - 89mm C to C                                                     |
| Overall Size | 127mmW x 54mmH x 76.5mmD                                                                    |
| Note         | * This unit is accessible compliant when installed in accordance with AS1428.1. guidelines. |