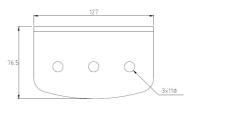

## Specification

| Material     | #304 Stainless Steel formed from single piece<br>#7 Gauge Stainless Steel                   |
|--------------|---------------------------------------------------------------------------------------------|
| Finish       | Satin Stainless Steel                                                                       |
| Features     | 3 drip holes for draining<br>Comes with x 2 Security Screws (Tamper Resistant)              |
| Mounting     | Surface Mount Visible Fix - 89mm C to C                                                     |
| Overall Size | 127mmW x 54mmH x 76.5mmD                                                                    |
| Note         | * This unit is accessible compliant when installed in accordance with AS1428.1. guidelines. |