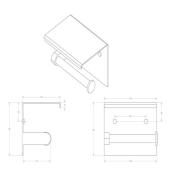

## ML268\_TRH\_SS

Single Toilet Roll Holder with Shelf Top in Satin Stainless Steel

## Specification

| Material          | #304 Stainless Steel<br>1.5mm Thick Shelf                                                                                                                   |
|-------------------|-------------------------------------------------------------------------------------------------------------------------------------------------------------|
| Finish/ Specify   | ML268_TRH_SS Satin Stainless Steel<br>ML268_TRH_PSS Polished Stainless Steel                                                                                |
| Mounting          | Surface Mount Visible Fix                                                                                                                                   |
| Capacity          | Holds one standard toilet roll                                                                                                                              |
| Features          | Multifunctional unit with shelf top. Upper can hold mobile phone<br>or bag whilst lower holder is for toilet paper roll.<br>Seamless welds and rolled edges |
| Also Available    | ML268 TRH DESIGNER: Designer Black<br>ML268 TRH PSS: Polished Stainless Steel                                                                               |
| Consumable Advice | Standard Toilet Roll, can hold up to 230 sheets per roll                                                                                                    |