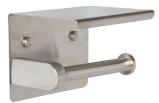

## ML268\_TRH\_SS

Single Toilet Roll Holder with Shelf Top in Satin Stainless Steel

## Specification

| Material          | #304 Stainless Steel<br>1.5mm Thick Shelf                                                                                                                   |
|-------------------|-------------------------------------------------------------------------------------------------------------------------------------------------------------|
| Finish/ Specify   | ML268_TRH_SS Satin Stainless Steel<br>ML268_TRH_PSS Polished Stainless Steel                                                                                |
| Mounting          | Surface Mount Visible Fix                                                                                                                                   |
| Capacity          | Holds one standard toilet roll                                                                                                                              |
| Features          | Multifunctional unit with shelf top. Upper can hold mobile phone<br>or bag whilst lower holder is for toilet paper roll.<br>Seamless welds and rolled edges |
| Also Available    | ML268 TRH DESIGNER: Designer Black<br>ML268 TRH PSS: Polished Stainless Steel                                                                               |
| Consumable Advice | Standard Toilet Roll, can hold up to 230 sheets per roll                                                                                                    |