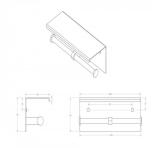

## ML269\_TRH\_SS

Double Toilet Roll Holder with Shelf Top in Satin Stainless Steel

## Specification

| Material          | #304 Stainless Steel<br>1.5mm Thick Shelf                                                                                                                   |
|-------------------|-------------------------------------------------------------------------------------------------------------------------------------------------------------|
| Finish            | Satin Stainless Steel                                                                                                                                       |
| Mounting          | Surface Mount Visible Fix                                                                                                                                   |
| Capacity          | Holds two standard toilet rolls                                                                                                                             |
| Also Available    | ML269_TRH_DESIGNER: Designer Matte Black<br>ML269_TRH_PSS: Polished Stainless Steel                                                                         |
| Features          | Multifunctional unit with shelf top. Upper can hold mobile phone or bag whilst lower<br>holder is for toilet paper roll.<br>Seamless welds and rolled edges |
| Consumable Advice | Standard Toilet Roll, can hold up to 230 sheets per roll                                                                                                    |