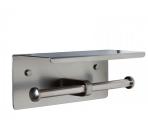

## ML269\_TRH\_SS

Double Toilet Roll Holder with Shelf Top in Satin Stainless Steel

## Specification

| Material          | #304 Stainless Steel<br>1.5mm Thick Shelf                                                                                                                   |
|-------------------|-------------------------------------------------------------------------------------------------------------------------------------------------------------|
| Finish            | Satin Stainless Steel                                                                                                                                       |
| Mounting          | Surface Mount Visible Fix                                                                                                                                   |
| Capacity          | Holds two standard toilet rolls                                                                                                                             |
| Also Available    | ML269_TRH_DESIGNER: Designer Matte Black<br>ML269_TRH_PSS: Polished Stainless Steel                                                                         |
| Features          | Multifunctional unit with shelf top. Upper can hold mobile phone or bag whilst lower<br>holder is for toilet paper roll.<br>Seamless welds and rolled edges |
| Consumable Advice | Standard Toilet Roll, can hold up to 230 sheets per roll                                                                                                    |