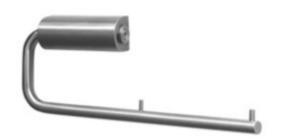

## ML4135\_2

Double Toilet Roll Holder in Satin Stainless Steel

## **Specification**

| Material             | #304 Stainless Steel, 13mmØ Solid Bar                                                               |
|----------------------|-----------------------------------------------------------------------------------------------------|
| Finish               | Satin Stainless Steel                                                                               |
| Mounting             | Surface Mount Security Concealed Fix                                                                |
| Capacity             | Holds two standard toilet rolls                                                                     |
| Features             | Universal Installation - Left or Right<br>Toilet Roll Locator Pins                                  |
| Note                 | $^{\ast}$ This unit is accessible compliant when installed in accordance with AS1428.1, guidelines. |
| Consumable<br>Advice | Standard Toilet Roll, can hold up to 230 sheets per roll                                            |