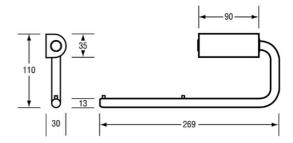

## **Specification**

| Material             | #304 Stainless Steel, 13mmØ Solid Bar                                                               |
|----------------------|-----------------------------------------------------------------------------------------------------|
| Finish               | Satin Stainless Steel                                                                               |
| Mounting             | Surface Mount Security Concealed Fix                                                                |
| Capacity             | Holds two standard toilet rolls                                                                     |
| Features             | Universal Installation - Left or Right<br>Toilet Roll Locator Pins                                  |
| Note                 | $^{\ast}$ This unit is accessible compliant when installed in accordance with AS1428.1, guidelines. |
| Consumable<br>Advice | Standard Toilet Roll, can hold up to 230 sheets per roll                                            |