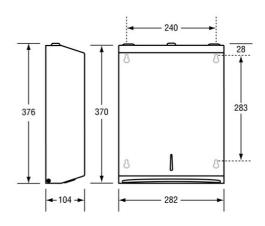

## Specification

| Material                       | #304 Stainless Steel                                                                        |
|--------------------------------|---------------------------------------------------------------------------------------------|
| Finish                         | Satin Stainless Steel                                                                       |
| Specify                        | ML725SS_MK2                                                                                 |
| Mounting                       | Surface Mount Concealed Fix                                                                 |
| Dimensions                     | 376mmH x 282mmW x 104mmD                                                                    |
| Features                       | Unit fitted with tumbler lock<br>Front View Paper Indicator<br>Unit is supplied with 2 keys |
| Consumable<br>Advice           | Requires standard size commercial slim paper towel                                          |
| Metlam Australia<br>Consumable | Slim Paper Towel - <u>ML PT SLIM</u>                                                        |
| Also Available                 | <u>ML725 DESIGNER</u> : Designer Matte Black<br><u>ML725W MK2:</u> White                    |
| Note                           | This unit is accessible compliant when installed in accordance with AS1428.1. guidelines.   |
| For installation instructions  |                                                                                             |