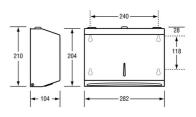

## Specification

| Material          | Cold Rolled Steel                                                                           |
|-------------------|---------------------------------------------------------------------------------------------|
| Finish            | White Powder Coat                                                                           |
| Metlam Consumable | Slim Paper Towel - <u>ML_PT_SLIM</u>                                                        |
| Features          | Unit fitted with tumbler lock                                                               |
|                   | Front View Paper Indicator                                                                  |
|                   | Unit is supplied with 1 key                                                                 |
| Mounting          | Surface Mounted Concealed Fix                                                               |
| Dimensions        | 210mmH x 282mmW x 104mmD                                                                    |
| Consumable Advice | Requires standard size commercial slim paper towel                                          |
| Note              | * This unit is accessible compliant when installed in accordance with AS1428.1. guidelines. |
| Also Available    | ML726SS: Satin Stainless Steel                                                              |