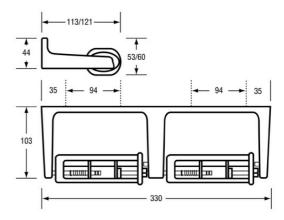

## **ML825**

Double Toilet Roll Holder

## **Specification**

| Material             | Enamel Baked Aluminium<br>Single Mould ABS Holder with<br>Stainless Steel Pins & Spring     |
|----------------------|---------------------------------------------------------------------------------------------|
| Finish               | Grey Enamel Frame, Grey Holder                                                              |
| Mounting             | Surface Mount Visible Fix                                                                   |
| Capacity             | Holds two standard toilet rolls                                                             |
| Also Available       | ML820: Holds one standard toilet roll                                                       |
| Features             | Restricted Feed<br>Tamper Resistant Holder                                                  |
| Note                 | * This unit is accessible compliant when installed in accordance with AS1428.1. guidelines. |
| Consumable<br>Advice | Standard Toilet Roll, can hold up to 230 sheets per roll                                    |