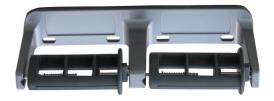

## **ML825**

Double Toilet Roll Holder

## **Specification**

| Material             | Enamel Baked Aluminium<br>Single Mould ABS Holder with<br>Stainless Steel Pins & Spring     |
|----------------------|---------------------------------------------------------------------------------------------|
| Finish               | Grey Enamel Frame, Grey Holder                                                              |
| Mounting             | Surface Mount Visible Fix                                                                   |
| Capacity             | Holds two standard toilet rolls                                                             |
| Also Available       | ML820: Holds one standard toilet roll                                                       |
| Features             | Restricted Feed<br>Tamper Resistant Holder                                                  |
| Note                 | * This unit is accessible compliant when installed in accordance with AS1428.1. guidelines. |
| Consumable<br>Advice | Standard Toilet Roll, can hold up to 230 sheets per roll                                    |