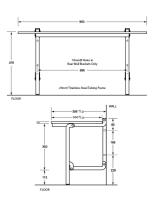

## Specification

| Material       | #304 Satin Stainless Steel Frame - 25mm² Tube                                                                                                                                              |
|----------------|--------------------------------------------------------------------------------------------------------------------------------------------------------------------------------------------|
|                | 13mm Compact Laminate Single Piece Seat with Black Edging & Drainage Slots                                                                                                                 |
| Finish         | Designer Matte Black Compact Laminate Seat Top with Satin Stainless Steel Frame                                                                                                            |
| Dimensions     | Seat Top: 960mm W x 360mm D                                                                                                                                                                |
|                | Projection when folded up 120mm                                                                                                                                                            |
|                | Overall Dimensions: 960mmW x 398mmD                                                                                                                                                        |
| Mounting       | Surface Mount Visible Fix                                                                                                                                                                  |
| Features       | Foldaway lockable support leg                                                                                                                                                              |
|                | Low profile upright storage position                                                                                                                                                       |
| Also Available | ML995 CL:Compact Laminate Seat Top with Satin Stainless Steel Frame                                                                                                                        |
|                | ML995_PH:Phenolic Seat Top with Satin Stainless Steel Frame                                                                                                                                |
|                | The material and construction of this seat meet AS1428.1 force requirements to be able to withstand a force of $1100$ Nm. When installed correctly this seat is rated to support $195$ kg. |
| Note           | Please note Shower Seats must be inspected within 48 hours of delivery                                                                                                                     |