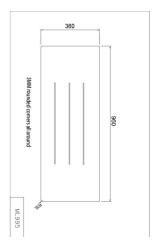

## Specification

| Material       | #304 Satin Stainless Steel Frame - 25mm² Tube                                                                                                                                              |
|----------------|--------------------------------------------------------------------------------------------------------------------------------------------------------------------------------------------|
|                | 13mm Compact Laminate Single Piece Seat with Black Edging & Drainage Slots                                                                                                                 |
| Finish         | Designer Matte Black Compact Laminate Seat Top with Satin Stainless Steel Frame                                                                                                            |
| Dimensions     | Seat Top: 960mm W x 360mm D                                                                                                                                                                |
|                | Projection when folded up 120mm                                                                                                                                                            |
|                | Overall Dimensions: 960mmW x 398mmD                                                                                                                                                        |
| Mounting       | Surface Mount Visible Fix                                                                                                                                                                  |
| Features       | Foldaway lockable support leg                                                                                                                                                              |
|                | Low profile upright storage position                                                                                                                                                       |
| Also Available | ML995 CL:Compact Laminate Seat Top with Satin Stainless Steel Frame                                                                                                                        |
|                | ML995_PH:Phenolic Seat Top with Satin Stainless Steel Frame                                                                                                                                |
|                | The material and construction of this seat meet AS1428.1 force requirements to be able to withstand a force of $1100$ Nm. When installed correctly this seat is rated to support $195$ kg. |
| Note           | Please note Shower Seats must be inspected within 48 hours of delivery                                                                                                                     |