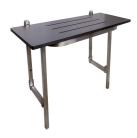

## ML995\_CL\_DESIGNER

Accessible Folding Shower Seat - Compact Laminate in Designer Black

## Specification

| Material       | #304 Satin Stainless Steel Frame - 25mm² Tube                                                                                                                                              |
|----------------|--------------------------------------------------------------------------------------------------------------------------------------------------------------------------------------------|
|                | 13mm Compact Laminate Single Piece Seat with Black Edging & Drainage Slots                                                                                                                 |
| Finish         | Designer Matte Black Compact Laminate Seat Top with Satin Stainless Steel Frame                                                                                                            |
| Dimensions     | Seat Top: 960mm W x 360mm D                                                                                                                                                                |
|                | Projection when folded up 120mm                                                                                                                                                            |
|                | Overall Dimensions: 960mmW x 398mmD                                                                                                                                                        |
| Mounting       | Surface Mount Visible Fix                                                                                                                                                                  |
| Features       | Foldaway lockable support leg                                                                                                                                                              |
|                | Low profile upright storage position                                                                                                                                                       |
| Also Available | ML995 CL:Compact Laminate Seat Top with Satin Stainless Steel Frame                                                                                                                        |
|                | ML995_PH:Phenolic Seat Top with Satin Stainless Steel Frame                                                                                                                                |
|                | The material and construction of this seat meet AS1428.1 force requirements to be able to withstand a force of $1100$ Nm. When installed correctly this seat is rated to support $195$ kg. |
| Note           | Please note Shower Seats must be inspected within 48 hours of delivery                                                                                                                     |