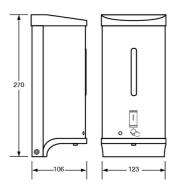

## **Specification**

| Material                       | #304 Stainless Steel Case,<br>ABS Top & Base                                                                                                                                                                                                                                                                                                                                       |
|--------------------------------|------------------------------------------------------------------------------------------------------------------------------------------------------------------------------------------------------------------------------------------------------------------------------------------------------------------------------------------------------------------------------------|
| Finish                         | Satin Stainless Steel Case,<br>Grey top & Base                                                                                                                                                                                                                                                                                                                                     |
| Specify                        | ML_MSD_FOAMDISP_SS                                                                                                                                                                                                                                                                                                                                                                 |
| Mounting                       | Surface Mount Concealed Fix                                                                                                                                                                                                                                                                                                                                                        |
| Dimensions                     | 270mmH x 123mmW x 106mm D                                                                                                                                                                                                                                                                                                                                                          |
| Capacity                       | 800ml removable reservoir                                                                                                                                                                                                                                                                                                                                                          |
| Features                       | Provides one foam spray(0.6~0.8mL) per cycle Auto Operation: Infrared Sensor Operated/Powered by four AA Batteries (not included) provides approx 25,000 cycles/one year usage LED Standby and Low Battery Light Liquid Level Indicator Can be used with select Medical Grade Soap Vandal resistant security lock (key provided) Spare part available: ML_MSD_FOAMPUMP & ML_MSD_CC |
| Consumable Advice              | A Commercial Grade Foam Soap with a Viscosity of 1cps (centipoise) should be used in this dispenser to ensure the dispenser performs at an optimal level.  *Any soap used that is not in line with the advice above may cause the unit to operate at a sub-optimal level, fail or damage the unit and could void the Metlam Australia product warranty.                            |
| Metlam Australia<br>Consumable | ML HFS: Hand Foam Soap Aloe Vera                                                                                                                                                                                                                                                                                                                                                   |
| Also Available                 | ML MSD FOAMDISP BLK: Designer Black                                                                                                                                                                                                                                                                                                                                                |
| Note                           | * This unit is accessible compliant when installed in accordance with AS1428.1 guidelines.                                                                                                                                                                                                                                                                                         |
| For installation instructions  | Download on the App Store                                                                                                                                                                                                                                                                                                                                                          |