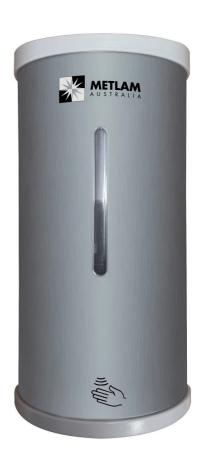

## ML\_MSD\_FOAMDISP\_SS

Auto Foam Soap Dispenser in Satin Stainless Steel

## **Specification**

| Material                       | #304 Stainless Steel Case,<br>ABS Top & Base                                                                                                                                                                                                                                                                                                                                       |
|--------------------------------|------------------------------------------------------------------------------------------------------------------------------------------------------------------------------------------------------------------------------------------------------------------------------------------------------------------------------------------------------------------------------------|
| Finish                         | Satin Stainless Steel Case,<br>Grey top & Base                                                                                                                                                                                                                                                                                                                                     |
| Specify                        | ML_MSD_FOAMDISP_SS                                                                                                                                                                                                                                                                                                                                                                 |
| Mounting                       | Surface Mount Concealed Fix                                                                                                                                                                                                                                                                                                                                                        |
| Dimensions                     | 270mmH x 123mmW x 106mm D                                                                                                                                                                                                                                                                                                                                                          |
| Capacity                       | 800ml removable reservoir                                                                                                                                                                                                                                                                                                                                                          |
| Features                       | Provides one foam spray(0.6~0.8mL) per cycle Auto Operation: Infrared Sensor Operated/Powered by four AA Batteries (not included) provides approx 25,000 cycles/one year usage LED Standby and Low Battery Light Liquid Level Indicator Can be used with select Medical Grade Soap Vandal resistant security lock (key provided) Spare part available: ML_MSD_FOAMPUMP & ML_MSD_CC |
| Consumable Advice              | A Commercial Grade Foam Soap with a Viscosity of 1cps (centipoise) should be used in this dispenser to ensure the dispenser performs at an optimal level.  *Any soap used that is not in line with the advice above may cause the unit to operate at a sub-optimal level, fail or damage the unit and could void the Metlam Australia product warranty.                            |
| Metlam Australia<br>Consumable | ML HFS: Hand Foam Soap Aloe Vera                                                                                                                                                                                                                                                                                                                                                   |
| Also Available                 | ML MSD FOAMDISP BLK: Designer Black                                                                                                                                                                                                                                                                                                                                                |
| Note                           | * This unit is accessible compliant when installed in accordance with AS1428.1 guidelines.                                                                                                                                                                                                                                                                                         |
| For installation instructions  | Download on the App Store                                                                                                                                                                                                                                                                                                                                                          |