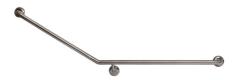

## MLR102X\_SS

30° Flush Mount Side Wall 840x700mm RH

## Specification

| Material       | #304 Stainless Steel - 32mmØ                                                                                                                                                                                                                                                                                                                                          |
|----------------|-----------------------------------------------------------------------------------------------------------------------------------------------------------------------------------------------------------------------------------------------------------------------------------------------------------------------------------------------------------------------|
| Finish         | Satin Stainless Steel                                                                                                                                                                                                                                                                                                                                                 |
| Mounting       | Concealed Fix - 78mmØ Mount<br>Stand-off 55mm                                                                                                                                                                                                                                                                                                                         |
| Also Available | MLR102X DESIGNER: Designer Matte Black MLR102X ANMB: Antimicrobial                                                                                                                                                                                                                                                                                                    |
| Notes          | *This unit is accessible compliant when installed in accordance with AS1428.1 guidelines.  * It is the responsibility of the installer to ensure that the surface/substrate that the unit is installed upon and the fixings used are suitable to withstand the weight bearing loads of the unit and if required as per AS1428 / Australian building code regulations. |
|                | * Compliant with the Force Requirements within AS1428.1: 2021, Section 14.                                                                                                                                                                                                                                                                                            |