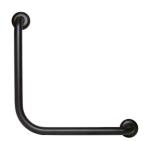

## MLR112\_DESIGNER

90° Ambulant Grab Rail 450x450mm in Designer Black

## Specification

| Material       | #304 Stainless Steel - 32mmØ                             |
|----------------|----------------------------------------------------------|
| Finish         | Designer Matte Black                                     |
| Mounting       | Concealed Fix - 78mmØ Mount                              |
| Also Available | MLR112: Satin Stainless Steel ANMB MLR112: Antimicrobial |
| Notes          | Suits Right Hand or Left Hand installation               |
|                |                                                          |