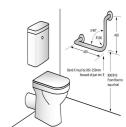

## MLR112\_DESIGNER

90° Ambulant Grab Rail 450x450mm in Designer Black

## Specification

| Material       | #304 Stainless Steel - 32mmØ                             |
|----------------|----------------------------------------------------------|
| Finish         | Designer Matte Black                                     |
| Mounting       | Concealed Fix - 78mmØ Mount                              |
| Also Available | MLR112: Satin Stainless Steel ANMB MLR112: Antimicrobial |
| Notes          | Suits Right Hand or Left Hand installation               |
|                |                                                          |

 $<sup>^{*}</sup>$  It is the responsibility of the installer to ensure that the surface/substrate that the unit is installed upon and the fixings used are suitable to withstand the weight bearing loads of the unit and if required as per AS1428 / Australian building code regulations.