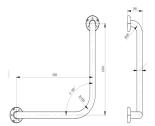

## MLR112\_DESIGNER

90° Ambulant Grab Rail 450x450mm in Designer Black

## Specification

| Material       | #304 Stainless Steel - 32mmØ                             |
|----------------|----------------------------------------------------------|
| Finish         | Designer Matte Black                                     |
| Mounting       | Concealed Fix - 78mmØ Mount                              |
| Also Available | MLR112: Satin Stainless Steel ANMB MLR112: Antimicrobial |
| Notes          | Suits Right Hand or Left Hand installation               |
|                |                                                          |