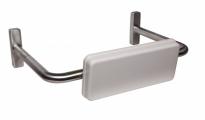

## MLR119MKII

Straight Rail Padded Backrest

## Specification

| Material          | #304 Satin Stainless Steel Frame & Mounts,<br>White Padded PVC Backrest                                                                |
|-------------------|----------------------------------------------------------------------------------------------------------------------------------------|
| Mounting          | Concealed Fix                                                                                                                          |
| Features          | 20mm Adjustable Height on Backrest                                                                                                     |
| Backrest Standoff | Adjustable depth to suit installation requirements                                                                                     |
| Also Available    | MLR119MKII DESIGNER: Designer Black<br>MLR119MKII ANMB: Antimicrobial                                                                  |
| Notes             | * Installation instructions provided<br>* This unit is accessible compliant when installed in accordance with AS1428.1.<br>guidelines. |
|                   | * It is the responsibility of the installer to ensure that the surface/substrate that the                                              |