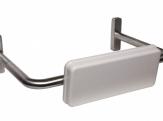

## MLR119MKII

Straight Rail Padded Backrest

## Specification

| Material          | #304 Satin Stainless Steel Frame & Mounts,<br>White Padded PVC Backrest                                                                |
|-------------------|----------------------------------------------------------------------------------------------------------------------------------------|
| Mounting          | Concealed Fix                                                                                                                          |
| Features          | 20mm Adjustable Height on Backrest                                                                                                     |
| Backrest Standoff | Adjustable depth to suit installation requirements                                                                                     |
| Also Available    | MLR119MKII DESIGNER: Designer Black<br>MLR119MKII ANMB: Antimicrobial                                                                  |
| Notes             | * Installation instructions provided<br>* This unit is accessible compliant when installed in accordance with AS1428.1.<br>guidelines. |
|                   | * It is the responsibility of the installer to ensure that the surface/substrate that the                                              |