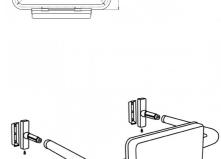

## Specification

| Material          | #304 Satin Stainless Steel Frame & Mounts,<br>White Padded PVC Backrest                                                                |
|-------------------|----------------------------------------------------------------------------------------------------------------------------------------|
| Mounting          | Concealed Fix                                                                                                                          |
| Features          | 20mm Adjustable Height on Backrest                                                                                                     |
| Backrest Standoff | Adjustable depth to suit installation requirements                                                                                     |
| Also Available    | MLR119MKII DESIGNER: Designer Black<br>MLR119MKII ANMB: Antimicrobial                                                                  |
| Notes             | * Installation instructions provided<br>* This unit is accessible compliant when installed in accordance with AS1428.1.<br>guidelines. |
|                   | * It is the responsibility of the installer to ensure that the surface/substrate that the                                              |

unit is installed upon and the fixings used are suitable to withstand the weight bearing loads of the unit and if required as per AS1428 / Australian building code regulations. \* Compliant with the Force Requirements within AS1428.1: 2021, Section 14.