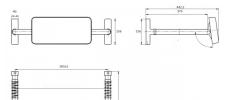

## Specification

| Material          | #304 Satin Stainless Steel Frame & Mounts,<br>White Padded PVC Backrest                                                                |
|-------------------|----------------------------------------------------------------------------------------------------------------------------------------|
| Mounting          | Concealed Fix                                                                                                                          |
| Features          | 20mm Adjustable Height on Backrest                                                                                                     |
| Backrest Standoff | Adjustable depth to suit installation requirements                                                                                     |
| Also Available    | MLR119MKII DESIGNER: Designer Black<br>MLR119MKII ANMB: Antimicrobial                                                                  |
| Notes             | * Installation instructions provided<br>* This unit is accessible compliant when installed in accordance with AS1428.1.<br>guidelines. |
|                   | * It is the responsibility of the installer to ensure that the surface/substrate that the                                              |

unit is installed upon and the fixings used are suitable to withstand the weight bearing loads of the unit and if required as per AS1428 / Australian building code regulations. \* Compliant with the Force Requirements within AS1428.1: 2021, Section 14.