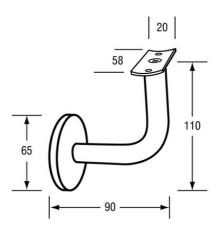

## Specification

| Material       | #304 Satin Stainless Steel - 15mmØ |
|----------------|------------------------------------|
| Mounting       | Concealed Fix - 65mmØ Mount        |
| Dimensions     | 90 x 112mm                         |
| Features       | Concave Mount                      |
| Also Available | MLR385: Flat Mount                 |