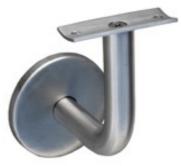

## **MLR386**

Hand Rail Bracket Concave Mount

## Specification

| Material       | #304 Satin Stainless Steel - 15mmØ |
|----------------|------------------------------------|
| Mounting       | Concealed Fix - 65mmØ Mount        |
| Dimensions     | 90 x 112mm                         |
| Features       | Concave Mount                      |
| Also Available | MLR385: Flat Mount                 |