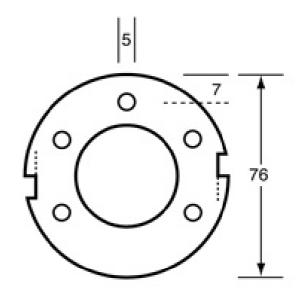

## Specification

| Material       | #304 Satin Stainless Steel - 15mmØ |
|----------------|------------------------------------|
| Mounting       | Concealed Fix - 65mmØ Mount        |
| Dimensions     | 90 x 112mm                         |
| Features       | Concave Mount                      |
| Also Available | MLR385: Flat Mount                 |