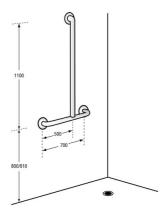

## MLR108MKII\_SS

1100mm x700mm Offset Flush Mount Shower Grab Rail RH in Satin Stainless Steel

## Specification

| Material       | #304 Stainless Steel - 32mmØ                                                                                                                                                                                                                              |
|----------------|-----------------------------------------------------------------------------------------------------------------------------------------------------------------------------------------------------------------------------------------------------------|
| Finish         | Satin Stainless Steel                                                                                                                                                                                                                                     |
| Mounting       | Concealed Fix - 78mmØ Mount                                                                                                                                                                                                                               |
| Also Available | ML SK108 SS: Shower Grab Rail Kit                                                                                                                                                                                                                         |
|                | MLR108MKII DESIGNER: Designer Matte Black                                                                                                                                                                                                                 |
| Notes          | $^* \text{This unit is accessible compliant when installed in accordance with AS1428.1. guidelines}.$                                                                                                                                                     |
|                | $^{*}$ It is the responsibility of the installer to ensure that the surface/substrate that the unit is installed upon is suitable to withstand the weight bearing loads of the unit and if required as per AS1428 / Australian building code regulations. |
|                | * Compliant with the Force Requirements within AS1428 1: 2021 Section 14                                                                                                                                                                                  |