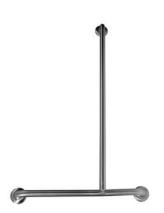

## MLR108MKII\_SS

1100mm x700mm Offset Flush Mount Shower Grab Rail RH in Satin Stainless Steel