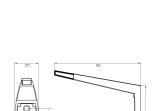

## **Specification**

| For installation instructions |                                                                                                                                                                                                                                                         |
|-------------------------------|---------------------------------------------------------------------------------------------------------------------------------------------------------------------------------------------------------------------------------------------------------|
| Note                          | * It is recommended that any individual unit is installed whereby it clears any other fixtures by at least 150mm and not carry loads any greater than 8kg.  * This unit is accessible compliant when installed in accordance with AS1428.1. guidelines. |
| Also Available                | MODA HOOK SCP: Satin Chrome Plate  MODA HOOK ANMB: Antimicrobial Coating  MODA HOOK SPP: Satin Pearl Plate                                                                                                                                              |
| Dimensions                    | Height: 60mm x Width: 25mm x Projection: 90mm                                                                                                                                                                                                           |
| Mounting                      | Concealed Screw Fix                                                                                                                                                                                                                                     |
| Specify                       | MODA_HOOK_DESIGNER                                                                                                                                                                                                                                      |
| Finish                        | Designer Matte Black                                                                                                                                                                                                                                    |
| Material                      | Diecast Zinc, Alloy ZP3<br>Rubber Bumper                                                                                                                                                                                                                |