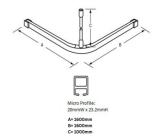

## SCT\_1600X1600MM

1600mm x 1600mm L Bend Shower Curtain Track System

## **Specification**

| Specify        | SCT_1600X1600MM - Micro Shower Curtain Track L Shape                                                                                                          |
|----------------|---------------------------------------------------------------------------------------------------------------------------------------------------------------|
| Components     | Anodised Aluminium Track, Anodised Aluminium Ceiling Suspension Rod, Hooks & Wall Mount Bracket                                                               |
| Size           | 1600 x 1600mm - L Shape                                                                                                                                       |
| Mounting       | Concealed Screw Fix                                                                                                                                           |
| Supplied with  | SCT_HOOKBAG - Spare Hook Bags suit Track SCT_SUPPORTROD - Ceiling Support Rod 1000mm suit Metlam Shower Tracks SCT_WALLBRACKET - Wall Mount Bracket for Track |
| Also Available | SCT_1600X1600MM_PACK - 4 piece pack                                                                                                                           |
|                | SCT 1600X1600 DESIGNER - Designer Black 1600mm x 1600mm Track (1 Piece)                                                                                       |
|                | <u>SCT_1200X1200MM</u> - 1200mm x 1200mm Track (1 Track)                                                                                                      |
| Notes          | $^{\ast}$ Both tracks and rods can be cut to size, however this is not available prior to shipping.                                                           |
|                | * Curtains sold separately – see <u>ML-SC Series</u>                                                                                                          |
|                | $^{*}$ Minimum size required to meet AS1428.1:2021 is 1160mm min. x 1100mm min. (supplied at 1600mm x 1600mm, can be cut back on site to suit requirements).  |