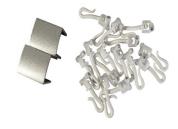

## **Specification**

| Specify        | SCT_1600X1600MM - Micro Shower Curtain Track L Shape                                                                                                          |
|----------------|---------------------------------------------------------------------------------------------------------------------------------------------------------------|
| Components     | Anodised Aluminium Track, Anodised Aluminium Ceiling Suspension Rod, Hooks & Wall Mount Bracket                                                               |
| Size           | 1600 x 1600mm - L Shape                                                                                                                                       |
| Mounting       | Concealed Screw Fix                                                                                                                                           |
| Supplied with  | SCT_HOOKBAG - Spare Hook Bags suit Track SCT_SUPPORTROD - Ceiling Support Rod 1000mm suit Metlam Shower Tracks SCT_WALLBRACKET - Wall Mount Bracket for Track |
| Also Available | SCT_1600X1600MM_PACK - 4 piece pack                                                                                                                           |
|                | SCT 1600X1600 DESIGNER - Designer Black 1600mm x 1600mm Track (1 Piece)                                                                                       |
|                | <u>SCT_1200X1200MM</u> - 1200mm x 1200mm Track (1 Track)                                                                                                      |
| Notes          | $^{\ast}$ Both tracks and rods can be cut to size, however this is not available prior to shipping.                                                           |
|                | * Curtains sold separately – see <u>ML-SC Series</u>                                                                                                          |
|                | $^{*}$ Minimum size required to meet AS1428.1:2021 is 1160mm min. x 1100mm min. (supplied at 1600mm x 1600mm, can be cut back on site to suit requirements).  |