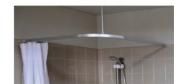

## SCT\_1600X1600MM

1600mm x 1600mm L Bend Shower Curtain Track System

## **Specification**

| Specify        | SCT_1600X1600MM - Micro Shower Curtain Track L Shape                                                                                                          |
|----------------|---------------------------------------------------------------------------------------------------------------------------------------------------------------|
| Components     | Anodised Aluminium Track, Anodised Aluminium Ceiling Suspension Rod, Hooks & Wall Mount Bracket                                                               |
| Size           | 1600 x 1600mm - L Shape                                                                                                                                       |
| Mounting       | Concealed Screw Fix                                                                                                                                           |
| Supplied with  | SCT_HOOKBAG - Spare Hook Bags suit Track SCT_SUPPORTROD - Ceiling Support Rod 1000mm suit Metlam Shower Tracks SCT_WALLBRACKET - Wall Mount Bracket for Track |
| Also Available | SCT_1600X1600MM_PACK - 4 piece pack                                                                                                                           |
|                | SCT 1600X1600 DESIGNER - Designer Black 1600mm x 1600mm Track (1 Piece)                                                                                       |
|                | <u>SCT_1200X1200MM</u> - 1200mm x 1200mm Track (1 Track)                                                                                                      |
| Notes          | $^{\ast}$ Both tracks and rods can be cut to size, however this is not available prior to shipping.                                                           |
|                | * Curtains sold separately – see <u>ML-SC Series</u>                                                                                                          |
|                | $^{*}$ Minimum size required to meet AS1428.1:2021 is 1160mm min. x 1100mm min. (supplied at 1600mm x 1600mm, can be cut back on site to suit requirements).  |