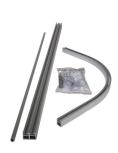

## SCT\_MOD1600x1600MM

1600mm x 1600mm Modular L Bend Shower Curtain Track System

## Specification

| Specify       | SCT_MOD1600X1600MM - Micro Shower Curtain Track L Shape                                                                                                          |
|---------------|------------------------------------------------------------------------------------------------------------------------------------------------------------------|
| Size          | 1600 x 1600mm - L Shape Modular Track                                                                                                                            |
|               | Pc #1 = 1150mm                                                                                                                                                   |
|               | Pc #2 = 450x450mm                                                                                                                                                |
|               | Pc #3 = 1150mm                                                                                                                                                   |
|               | Pc #4 = 1000mm                                                                                                                                                   |
| Components    | Anodised Aluminium Track, Anodised Aluminium Ceiling Suspension Rod, Hooks<br>& Wall Mount Bracket                                                               |
| Mounting      | Concealed Screw Fix                                                                                                                                              |
| Supplied with | SCT_HOOKBAG- Spare Hook Bags suit Track<br>SCT_SUPPORTROD- Ceiling Support Rod 1000mm suit Metlam Shower Tracks<br>SCT_WALLBRACKET- Wall Mount Bracket for Track |
| Notes         | *Both tracks and rods can be cut to size however, this is not available prior to shipping.                                                                       |
|               | *Curtains sold separately – see <u>ML-SC Series</u> .                                                                                                            |
|               | *Minimum size required to meet AS1428.1:2021 is 1160mm min. x 1100mm min. x moment with a solution with the suit                                                 |