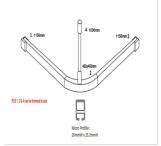

## SCT\_MOD1600x1600MM

1600mm x 1600mm Modular L Bend Shower Curtain Track System

## Specification

| Specify       | SCT_MOD1600X1600MM - Micro Shower Curtain Track L Shape                                                                                                          |
|---------------|------------------------------------------------------------------------------------------------------------------------------------------------------------------|
| Size          | 1600 x 1600mm - L Shape Modular Track                                                                                                                            |
|               | Pc #1 = 1150mm                                                                                                                                                   |
|               | Pc #2 = 450x450mm                                                                                                                                                |
|               | Pc #3 = 1150mm                                                                                                                                                   |
|               | Pc #4 = 1000mm                                                                                                                                                   |
| Components    | Anodised Aluminium Track, Anodised Aluminium Ceiling Suspension Rod, Hooks<br>& Wall Mount Bracket                                                               |
| Mounting      | Concealed Screw Fix                                                                                                                                              |
| Supplied with | SCT_HOOKBAG- Spare Hook Bags suit Track<br>SCT_SUPPORTROD- Ceiling Support Rod 1000mm suit Metlam Shower Tracks<br>SCT_WALLBRACKET- Wall Mount Bracket for Track |
| Notes         | *Both tracks and rods can be cut to size however, this is not available prior to shipping.                                                                       |
|               | *Curtains sold separately – see <u>ML-SC Series</u> .                                                                                                            |
|               | *Minimum size required to meet AS1428.1:2021 is 1160mm min. x 1100mm min. x moment with a solution with the suit                                                 |