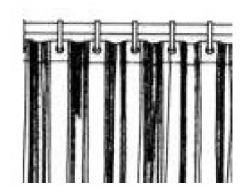

## **SC\_WBS3018**

3000mm x 1800mm Box Stripe Polyester Shower Curtain

## **Specification**

| Material/Finishes | Box Stripe Polyester                                                                                                                                                                                             |
|-------------------|------------------------------------------------------------------------------------------------------------------------------------------------------------------------------------------------------------------|
| Size              | 3000mm x 1800mm Drop                                                                                                                                                                                             |
| Mounting          | Eyelets along top of curtain for Track Hooks (Hooks not included)                                                                                                                                                |
| Features          | Weighted                                                                                                                                                                                                         |
|                   | Mildew Resistant                                                                                                                                                                                                 |
|                   | Shower Curtain Tracks also available                                                                                                                                                                             |
|                   | Also available in 2000mm drop: <u>SC_WBS3020</u>                                                                                                                                                                 |
| Notes             | *This product is accessible complaint when used with Metlam 1100mm x 1600mm Shower Curtain Track (SCT_1600X1600MM). The Track is supplied at 1600mm x 1600mm and cut back on site to fulfil AS1428.1 compliance. |