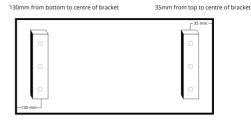

## **Specification**

| N | Material        | Frame: #304 Satin Stainless Steel Back Plate & Wall Brackets: 1.0mm Galvanized Steel Mirror: 6mm Vinyl Backed Glass *Glass is manufactured to comply with AS1288- 2006 (Glass in Buildings) Code                                                                                                      |
|---|-----------------|-------------------------------------------------------------------------------------------------------------------------------------------------------------------------------------------------------------------------------------------------------------------------------------------------------|
| F | Features        | Unit secured with Stainless Steel wall brackets<br>Can be installed as Theft Resistant<br>All joins/welds polished                                                                                                                                                                                    |
|   | rame<br>Profile | 25mm Width / Depth x 1.5mm glass thickness                                                                                                                                                                                                                                                            |
| S | Specify         | ML771: 460mmW x 610mmH (Includes Frame) ML771_1: 460mmW x 760mmH (Includes Frame) ML771_2: 460mmW x 910mmH (Includes Frame) ML771_3: 610mmW x 760mmH (Includes Frame) ML771_4: 610mmW x 910mmH (Includes Frame) ML771_5: 450mmW x 1000mmH (Includes Frame) ML771_6: 600mmW x 1000mmH (Includes Frame) |
| ١ | Note            | Mirrors must be inspected within 48 hours of delivery                                                                                                                                                                                                                                                 |