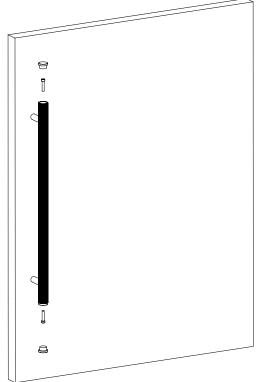

Repeat and secure the other side so they are now fixed to the door

Ensure the holes on top of the post are inline vertically

Carefully install the Entry Pull bar over the posts

Secure the bar to the posts with the M6x30 Hex Cap screw

Once secured, install bar end pieces and tighten by hand