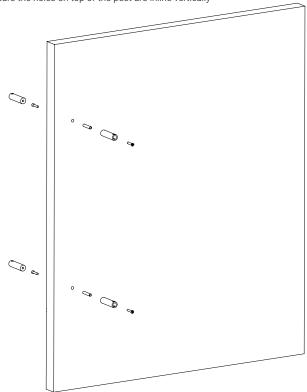

Repeat and secure the other side so they are now fixed to the door

Ensure the holes on top of the post are inline vertically

Carefully install the Entry Pull bar over the posts

5.

Secure the bar to the posts with the M6x30 Hex Cap screw

Once secured, install bar end pieces and tighten

by hand

Momo Bellevue Solid Brass Door Pull Handle - Back to Back Install

Momo Bellevue Solid Brass Door Pull Handle - Back to Back Install

4.

Place M5x20 screw into the entry pull post and secure with the M5 sleeve