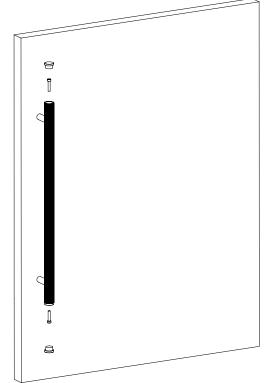

Momo Bellevue Solid Brass Entrance Pull Handle - Back to Back Install

Momo Bellevue Solid Brass Entrance Pull Handle - Back to Back Install

4.

Place M5x20 screw into the entry pull post and secure with the M5 sleeve

Repeat and secure the other side so they are now fixed to the door

Ensure the holes on top of the post are inline vertically

Carefully install the Entry Pull bar over the posts

5.

Secure the bar to the posts with the M6x30 Hex Cap screw

Once secured, install bar end pieces and tighten

by hand

Momo Bellevue Solid Brass Door Pull Handle - Back to Back Install

Momo Bellevue Solid Brass Door Pull Handle - Back to Back Install

4.

Place M5x20 screw into the entry pull post and secure with the M5 sleeve