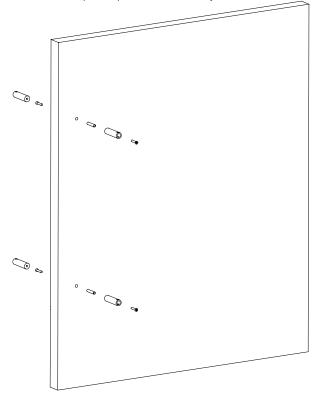

Repeat and secure the other side so they are now fixed to the door

Ensure the holes on top of the post are inline vertically

Carefully install the Entry Pull bar over the posts

Secure the bar to the posts with the M6x30 Hex Cap screw

Once secured, install bar end pieces and tighten by hand