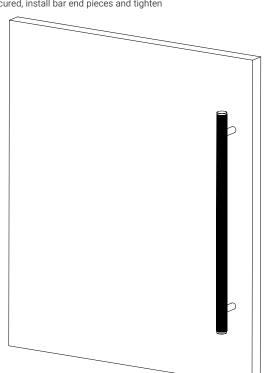

Once secured, install bar end pieces and tighten

by hand

Momo Bellevue Solid Brass Door Pull Handle - Back to Back Install

Momo Bellevue Solid Brass Door Pull Handle - Back to Back Install

4.

Place M5x20 screw into the entry pull post and secure with the M5 sleeve

Repeat and secure the other side so they are now fixed to the door

Ensure the holes on top of the post are inline vertically

Carefully install the Entry Pull bar over the posts

Secure the bar to the posts with the M6x30 Hex Cap screw

Once secured, install bar end pieces and tighten by hand