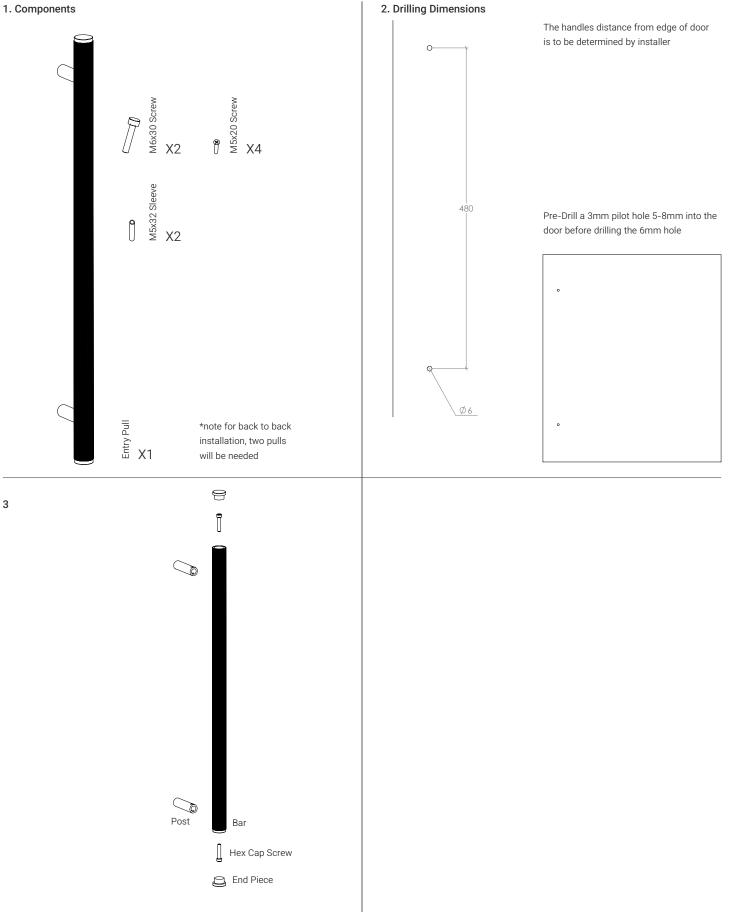

Momo Bellevue Solid Brass Entrance Pull Handle - Back to Back Install

Momo Bellevue Solid Brass Entrance Pull Handle - Back to Back Install

4.

Place M5x20 screw into the entry pull post and secure with the M5 sleeve

Repeat and secure the other side so they are now fixed to the door

Ensure the holes on top of the post are inline vertically

Carefully install the Entry Pull bar over the posts

5.

Secure the bar to the posts with the M6x30 Hex Cap screw