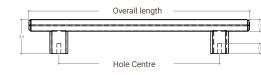

T Knob

Bar Pull

| Part Number | Hole Centre | Overall Length | Projection |
|-------------|-------------|----------------|------------|
| HRK032      | -           | 32             | 30         |
| HTK060      | -           | 60             | 34         |
| HBP160      | 160         | 220            | 34         |
| HBP320      | 320         | 380            | 32         |