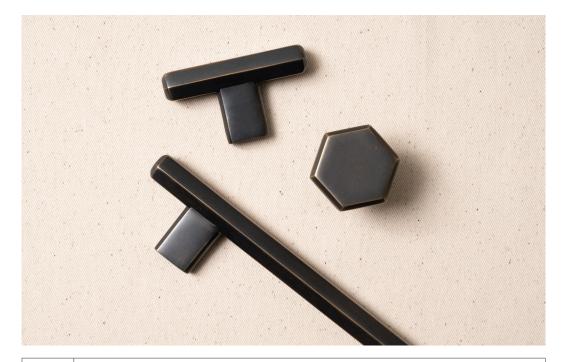

## Hendrix

Hendrix is a fresh take on contemporary with a hexagonal shaped range. A long and slender bar pull, with a complementary t knob and knob. All with a slight curve to soften the look of any interior. Available in 4 finishes.

STYLES Round Knob: HRK032 | T Knob: HTK060 | 160mm Bar Pull: HBP160 | 320mm Bar Pull: HBP320

| FINISHES | Brushed Satin Brass<br>(BSB) | Dull Brushed Nickel<br>(DBR) | Matt Black<br>(MBL) | Antique Brass<br>(AB) |  |
|----------|------------------------------|------------------------------|---------------------|-----------------------|--|
|----------|------------------------------|------------------------------|---------------------|-----------------------|--|

T Knob

Bar Pull

| Part Number | Hole Centre | Overall Length | Projection |
|-------------|-------------|----------------|------------|
| HRK032      | -           | 32             | 30         |
| HTK060      | -           | 60             | 34         |
| HBP160      | 160         | 220            | 34         |
| HBP320      | 320         | 380            | 32         |