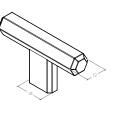

T Knob

Bar Pull

| Part Number | Hole Centre | Overall Length | Projection |
|-------------|-------------|----------------|------------|
| HRK032      | -           | 32             | 30         |
| HTK060      | -           | 60             | 34         |
| HBP160      | 160         | 220            | 34         |
| HBP320      | 320         | 380            | 32         |