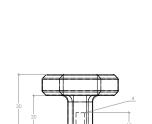

Round Knob

T Knob

Bar Pull

| Part Number | Hole Centre | Overall Length | Projection |
|-------------|-------------|----------------|------------|
| HRK032      | -           | 32             | 30         |
| HTK060      | -           | 60             | 34         |
| HBP160      | 160         | 220            | 34         |
| HBP320      | 320         | 380            | 32         |