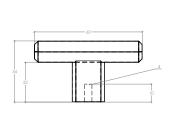

T Knob

Bar Pull

| Part Number | Hole Centre | Overall Length | Projection |
|-------------|-------------|----------------|------------|
| HRK032      | -           | 32             | 30         |
| HTK060      | -           | 60             | 34         |
| HBP160      | 160         | 220            | 34         |
| HBP320      | 320         | 380            | 32         |