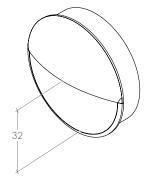

## Recessed Handle

| Part Number | Hole Centre | Overall Length | Projection |
|-------------|-------------|----------------|------------|
| LDD0635.060 | 48          | 64             | 21         |