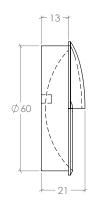

## Recessed Handle

| Part Number | Hole Centre | Overall Length | Projection |
|-------------|-------------|----------------|------------|
| LDD0635.060 | 48          | 64             | 21         |