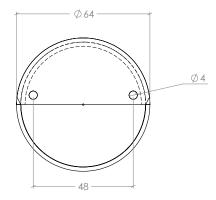

## Recessed Handle

| Part Number | Hole Centre | Overall Length | Projection |
|-------------|-------------|----------------|------------|
| LDD0635.060 | 48          | 64             | 21         |