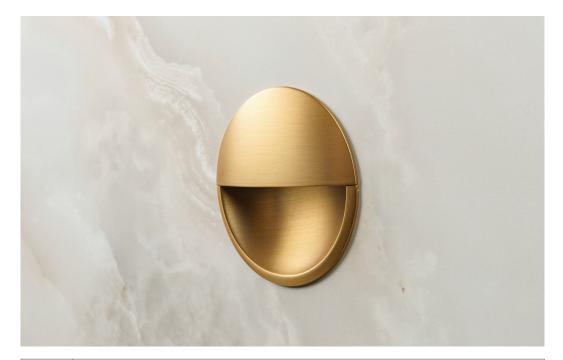

Lidd is a practical recessed handle that can be fit easily into small spaces. Capped and partially covered by an "eyelid", the handle can be installed at any angle to produce a creative composition.

| STYLES   | 64mm Recessed Handle: LDD0635.060                                            |  |  |  |
|----------|------------------------------------------------------------------------------|--|--|--|
| FINISHES | Black Titanium Brushed Dark Brass Brushed Nickel Matt Black Matt White (BDB) |  |  |  |