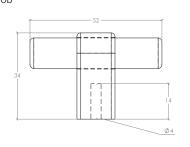

 STYLES
 52mm T Knob: MTK052 | 160mm Bar Handle: MBH160 | 320mm Bar Handle: MBH320

 Brushed Satin Brass
 Dull Brushed Nickel

 English Bronze
 Antique Brass

 (BSB)
 Dull Brushed Nickel

D Handle

| Part Number | Hole Centre | Overall Length | Projection |
|-------------|-------------|----------------|------------|
| MTK052      | -           | 52             | 34         |
| MBH160      | 160         | 212            | 36         |
| MBH320      | 320         | 372            | 36         |

T Knob