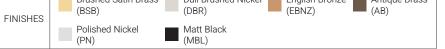

 STYLES
 52mm T Knob: MTK052 | 160mm Bar Handle: MBH160 | 320mm Bar Handle: MBH320

 Brushed Satin Brass
 Dull Brushed Nickel

 English Bronze
 Antique Brass

 (BSB)
 Dull Brushed Nickel

D Handle

| Part Number | Hole Centre | Overall Length | Projection |
|-------------|-------------|----------------|------------|
| MTK052      | -           | 52             | 34         |
| MBH160      | 160         | 212            | 36         |
| MBH320      | 320         | 372            | 36         |