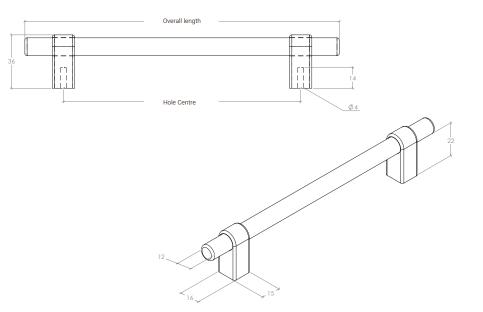

 STYLES
 52mm T Knob: MTK052 | 160mm Bar Handle: MBH160 | 320mm Bar Handle: MBH320

 Brushed Satin Brass
 Dull Brushed Nickel

 English Bronze
 Antique Brass

 (BSB)
 Dull Brushed Nickel

D Handle

| Part Number | Hole Centre | Overall Length | Projection |
|-------------|-------------|----------------|------------|
| MTK052      | -           | 52             | 34         |
| MBH160      | 160         | 212            | 36         |
| MBH320      | 320         | 372            | 36         |