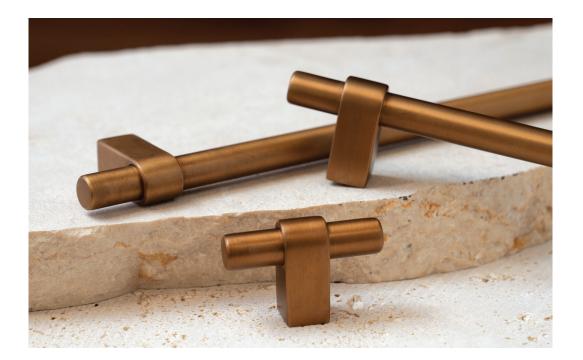

The Maida collection is a classical solid brass cabinetry handle that is the epitome of refined luxury. Available in six beautiful finishes, the two size bar handles are complimented by the T knob for a wide variety of applications.

 STYLES
 52mm T Knob: MTK052 | 160mm Bar Handle: MBH160 | 320mm Bar Handle: MBH320

 Brushed Satin Brass
 Dull Brushed Nickel

 English Bronze
 Antique Brass

 (BSB)
 Dull Brushed Nickel

D Handle

| Part Number | Hole Centre | Overall Length | Projection |
|-------------|-------------|----------------|------------|
| MTK052      | -           | 52             | 34         |
| MBH160      | 160         | 212            | 36         |
| MBH320      | 320         | 372            | 36         |