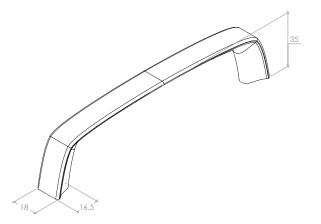

| Part Number | Hole Centre | Overall Length | Projection |
|-------------|-------------|----------------|------------|
| ABH160      | 160         | 185            | 35         |
| ABH320      | 320         | 345            | 35         |