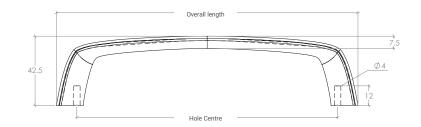

| Part Number | Hole Centre | Overall Length | Projection |
|-------------|-------------|----------------|------------|
| ABH160      | 160         | 185            | 35         |
| ABH320      | 320         | 345            | 35         |