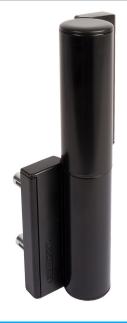

## Locinox Tiger compact hinge & gate closer (BK)

180° self-closing hydraulic hinge with precise adjustments on speed and final snap. The aluminium powder coated housing and unique high-tech components allow the Tiger to function perfectly in any weather situation. We highly recommend the Tigerdrill for an even more efficient installation. The Puma hinge is included.

## **Specification**

- Automatic 180° closure with adjustable closing speed and final snap
- Aesthetic design
- Powder coated aluminium housing
- Closing speed unaffected by humidity and temperature changes
- For left and right turning gates
- Fast and easy fixing with Quick-Fix
- 15 mm horizontal adjustability
- 20 mm vertical adjustability
- Easy to open: Max. 14 Nm