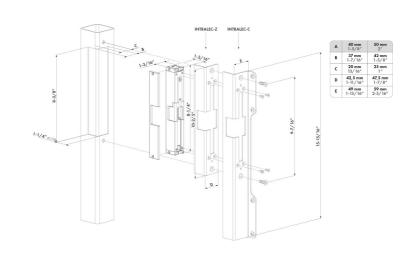

## **TECHNICAL SPECIFICATIONS**

Left-Right Adjustability Yes

**Installation Method** 

Operating Voltage 12V AC/DC

24V AC/DC

Operating Current 0.4A @ 24V

0.8A @ 12V

Power 9.6W

Gate Profile 1-9/16 in; 2 in

Minimal Distance Gate - Post 3/8 in IP Rating 54

Materials Main Part(s) Anodised Aluminium

Resin Encapsulated PCB

Stainless Steel

Hours of Salt Spray Testing500Test Frequency500000Years of Warranty2