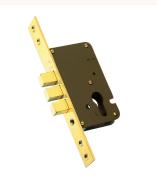

## 2100 Double Throw Cylinder Deadbolt

2100-50-CP, 2100-50-PB, 2100-50-SC, 2100-60-CP, 2100-60-PB, 2100-60-SC

The Double Throw Cylinder Deadbolt 2100 is used for its great security. The need to use a key for both outside and inside provides this.