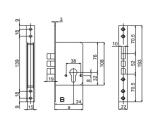

| Product type         | Doorware                      |       |              |
|----------------------|-------------------------------|-------|--------------|
| Brand                | SAB                           |       |              |
| Collection           | Deadlock                      |       |              |
| Range                | Design                        |       |              |
| Designers            | SAB Design Team               |       |              |
| WxDxH                | Backset + 24mm x 22mm x 238mm |       |              |
| Colour / Finish      | Chrome                        | Brass | Satin Chrome |
|                      |                               |       |              |
| Material             | Brass                         |       |              |
| Material             | Brass                         |       |              |
| Material<br>Warranty | Brass<br>5 Year Warranty      |       |              |
|                      |                               |       |              |
| Warranty             | 5 Year Warranty               |       |              |
| Warranty             | 5 Year Warranty               |       |              |