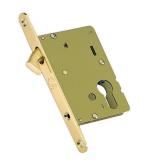

## 2300 Cylinder Sliding Door Lock

2300-30-CP, 2300-30-PB, 2300-30-SC, 2300-50-CP, 2300-50-PB, 2300-50-SC

The Cylinder Sliding Door Lock 2300 provides great security as well as simple functionality. This helps create a sense of luxury and safety.