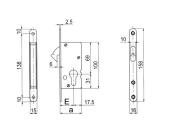

| Product type             | Doorware                         |
|--------------------------|----------------------------------|
| Brand                    | SAB                              |
| Collection               | Deadlock                         |
| Range                    | Design                           |
| Designers                | SAB Design Team                  |
| WxDxH                    | Backset + 17.5mm x 16mm x 158mm  |
| Colour / Finish          | Chrome Plated Brass Satin Chrome |
| Material                 | Brass                            |
| Warranty<br>Availability | 5 Year Warranty<br>Stocked Item  |
|                          |                                  |