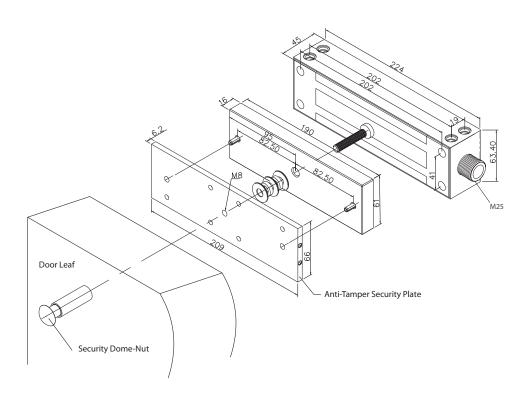

# PRODUCT DIMENSIONS

Dimensions (mm)

The **EM5000** Electro Magnetic Gate Lock has a Lock Status (LSS) monitoring feature by Hall-Effect and comes with a Lifetime Warranty. An Anti-Tamper-Mounting-Plate to prevent hostile attacks on the dome-nut-fixing bolt comes as standard.