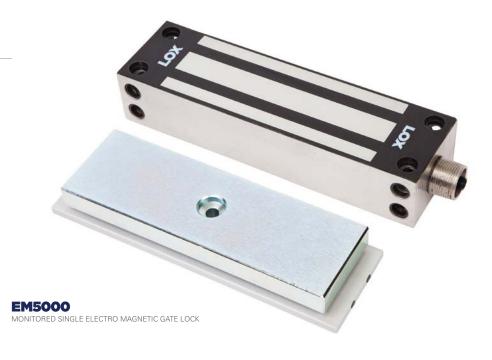

# **EM5000**

Weather Resistant Electro Magnetic Gate Lock

## EM5000 DESCRIPTION

The **LOX EM5000** has been designed with a fully enclosed stainless-steel housing. It is the most reliable solution for true external applications exposed to wind and weather. The **EM5000** lock is **P67** rated and a proven locking solution in the harshest environments around Australia such as surf-lifesaving clubhouses and the like. It has a high holding force of up to **630kg** a dual fixing arrangement (front and header mount), a built-in varistor surge protection and accepts dual voltage of 12VDC and 24VDC.

The **EM5000** Electro Magnetic Gate Lock has a Lock Status (LSS) monitoring feature by Hall-Effect and comes with a Lifetime Warranty. An Anti-Tamper-Mounting-Plate to prevent hostile attacks on the dome-nut-fixing bolt comes as standard.

## **EM5000 FACTS**

- Up to 630kg holding force
- Lock Status monitoring Sensor (LSS)
- Stainless 304 steel body housing
- Weather resistant IP67
- Lifetime warranty
- Anti-Tamper Mounting Plate
- CE/RCM
- No residual magnetism