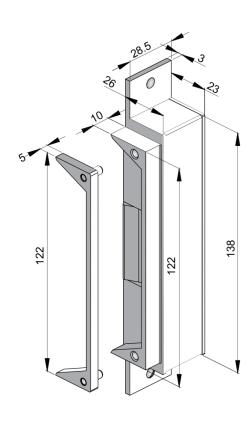

RATED TO A.S STANDARDS, CE & C-TICK ( €                                                                   |
| LSS MONITORING   | STATUS SENSOR OF THE INTERNAL LOCKING MECHANISM                                                                             |
| DSS MONITORING   | DOOR LATCH SENSOR, DOOR LATCH ENGAGED WITHIN STRIKE KEEPER                                                                  |
| ATS MONITORING   | DOOR STRIKE REMOVED OR REPOSITIONED SENSOR                                                                                  |
| ENVIRONMENTAL    | OPERATIONAL TEMPERATURE RANGE - 20 DEG. C TO 60 DEG. C.                                                                     |





# **ES20 SERIES**

High Security Electric Strikes - Australian Footprint

# PRODUCT DIMENSIONS





Dimensions (mm)

## **ES20 FACTS**

- 5 year warranty
- Simple Power To Lock/Power To Release interchange
- No loose pins and springs
- 10mm strike lip pre-drilled for extension lips
- Multi-Voltage: 10-30VDC
- Fire rated CE & RCM Approvials
- Superior holding strength

### **ACCESSORIES**



### **ES20-EL15**

LOX ES20 EXTENSION LIP 15MM

#### **ES20-EL25**

LOX ES20 EXTENSION LIP 25MM

#### **ES20-EL50**

LOX ES20 EXTENSION LIP 50MM

#### **ES20-EL50**

LOX ES20 EXTENSION LIP 75MM



### **ES20REBATE**

LOX ES20 STAINLESS STEEL 13MM REBATE KIT