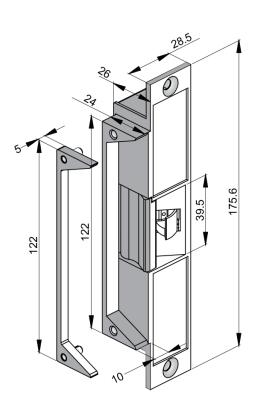

RE RATED TO A.S STANDARDS, CE & C-TICK ( €                                                                   |
| LSS MONITORING   | STATUS SENSOR OF THE INTERNAL LOCKING MECHANISM                                                                             |
| DSS MONITORING   | DOOR LATCH SENSOR, DOOR LATCH ENGAGED WITHIN STRIKE KEEPER                                                                  |
| ATS MONITORING   | DOOR STRIKE REMOVED OR REPOSITIONED SENSOR                                                                                  |
| ENVIRONMENTAL    | OPERATIONAL TEMPERATURE RANGE - 20 DEG. C TO 60 DEG. C.                                                                     |





# **ES20 SERIES**

High Security Electric Strikes - Australian Footprint

# PRODUCT DIMENSIONS





Dimensions (mm)

## **ES20 FACTS**

- 5 year warranty
- Simple Power To Lock/Power To Release interchange
- No loose pins and springs
- 10mm strike lip pre-drilled for extension lips
- Multi-Voltage: 10-30VDC
- Fire rated CE & RCM Approvials
- Superior holding strength

### **ACCESSORIES**



### **ES20-EL15**

LOX ES20 EXTENSION LIP 15MM

#### **ES20-EL25**

LOX ES20 EXTENSION LIP 25MM

#### **ES20-EL50**

LOX ES20 EXTENSION LIP 50MM

#### **ES20-EL50**

LOX ES20 EXTENSION LIP 75MM



### **ES20REBATE**

LOX ES20 STAINLESS STEEL 13MM REBATE KIT