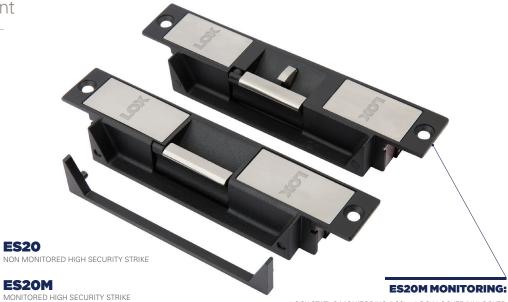

## ES20 DESCRIPTION

The **LOX ES20** Series high security Electric Door Strikes are one of the most successful commercial Electric Strike products in Australia. It is manufactured from stainless steel, accepts D.C. Voltages from 10 to 30 VDC and is site interchangeable from Fail-Secure to Fail Safe (Power to Release to Power to Lock) by only using a small screw-driver.

The **ES20** Series Strikes have a 10mm strike lip as standard. This prevents potential personal injury and damage to clothing as compared to Electric Strikes with a 15mm strike lip.

All **ES20** Series Strikes are pre-drilled to take extension lips in various sizes.

The **ES20M** Electric Strike is one of the strongest Electric Strikes in its category.

LOCK STATUS MONITORING (LSS) = LOCK LOCKED/UNLOCKED

DOOR STATUS / LATCH MONITORING SENSORS = DOOR OPEN/CLOSED

ANTI-TAMPER-MONITORING = STRIKE SECURELY INSTALLED/STRIKE TAKEN OUT OF FRAME

## **ES20 FACTS**

- 5 year warranty
- Simple Power To Lock/Power To Release interchange
- No loose pins and springs
- 10mm strike lip pre-drilled for extension lips
- Multi-Voltage: 10-30VDC
- Fire rated CE & RCM Approvials
- Superior holding strength