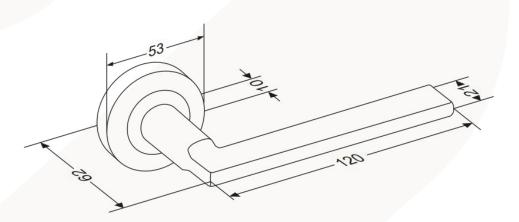

### **Description:**

- 15-Year Warranty: Futura Door Furniture is covered for 15 years internally and 10 years externally. If defective, Zanda will replace it for free.
- Ergonomic design for user comfort
- Modern European design
- Ideal for elderly
- Backsets are 60mm. Specify if otherwise.
- Suit domestic and light commercial application
- Suits 25mm hole size