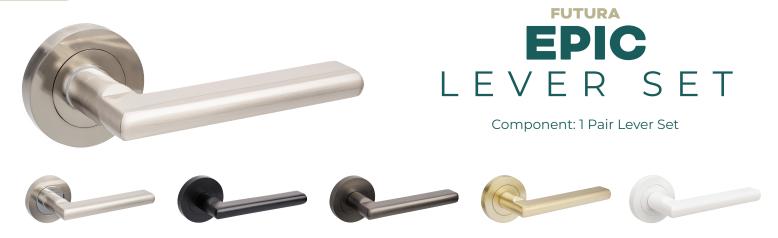

#### **Available Set:**

- Lever Set
- Passage Set
- Separate Privacy Set
- Integrated Privacy Set
- Dummy Set
- Entrance Set

#### Available Finish:

- Brushed Nickel / Chome Plate
- Brushed Nickel
- Graphite Nickel
- Matt Black
- Satin Brass
- White

Note: Measurements are in mm

- 1 300 926 321 🕓
- ales@zanda.com.au 🛛 🔊
- www.zanda.com.au 🤅