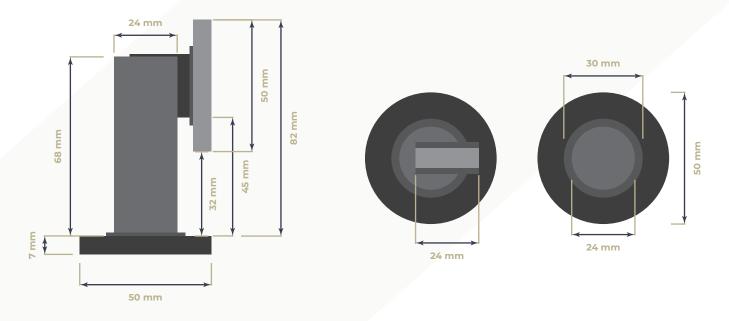

## **Data Sheet**

Product Code: 10500



## **FEATURES:**

- 7 year mechanical warranty.
- This magnetic door stop suits most internal or external swinging doors to prevent the handle from contacting the wall provided the clearance space is appropriate.
- In wall mounted situations, it provides 73mm of clearance space from the mounting point. This means it can be mounted in a variety of door or wall locations.

## **MEASUREMENTS:**



## **FINISHES:**

- Brushed Nickel
- Matt Black
- White

- · Graphite Nickel
- Satin Brass

Note: Measurements are in mm

1 300 926 321

G

sales@zanda.com.au

www.zanda.com.au

Zanda Architectural Hardware Pty Ltd - 10500 - Magnetic Door Stops - V1 - 04092025JZCA